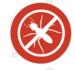

#### **APPLICATION**

If you notice symptoms of termite presence, use MEGA TERMIX. The following are some of the most prevalent termite symptoms:

- 1- Small fissures and cracks near the surface of the wood, as well as tiny fecalpallets that resemble granulated sawdust.
- 2- From within their nest, they kick little holes.
- 3- Close proximity of galleries to the wood surface results in weak and porous patches that are easily penetrated.
- 4- The presence of earthen termite mud tubes weaving their way across the exposed region.
- 5- Termite Coverings are similar to mud tubes, but they cover a larger area.