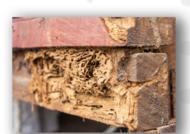

### **ELIMINATOR**

You can either sprinkle the powder around the affected area, or you can mix it with water and spray it into an area that you believe to be infested.

#### **APPLICATION**

If you notice symptoms of termite presence, use MEGA TERMIX. The following are some of the most prevalent termite symptoms:

- 1- Small fissures and cracks near the surface of the wood, as well as tiny fecalpallets that resemble granulated sawdust.
- 2- From within their nest, they kick little holes.
- 3- Close proximity of galleries to the wood surface results in weak and porous patches that are easily penetrated.
- 4- The presence of earthen termite mud tubes weaving their way across the exposed region.
- 5- Termite Coverings are similar to mud tubes, but they cover a larger area.