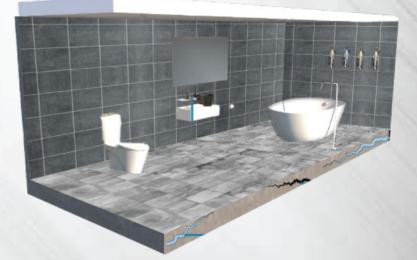

d skirting

**10.Finally apply top coat of Mega Flex** on floor and skirting





SYNTHETIC RUBBERIZED BITUMEN BASED WATERPROOF COATING & SEALER

Contact: +92 318 3880164 | +92 318 3880163 | +92 213 5318800







#### **STEPS**

- 1. Surface preparation as needed
- 2. Filling Core Cutting with Mega Grout
- 3. Primer coat of Mega Water Seal on critical areas and coving
- 4. Apply Mega Mesh NP-721 on primer coat
- 5. Top coat of Mega Water Seal on critical areas and coving
- 6. Primer coat of Mega Water Seal on walls
- 7. Top coat of Mega Water Seal on walls
- 8. Apply Mega Prime on floor and skirting
- 9. Apply 1st coat of Mega Flex on floor and skirting
- **10. Finally apply top coat of Mega Flex** on floor and skirting

Contact: +92 318 3880164 | +92 318 3880163 | +92 213 5318800