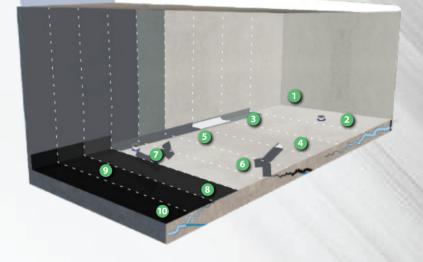

- 1. Surface preparation as needed
- 2. Filling Core Cutting with Mega Grout
- 3. Primer coat of Mega Water Seal on critical areas and coving
- 4. Apply Mega Mesh NP-721 on primer coat
- 5. Top coat of Mega Water Seal on critical areas and coving
- 6. Primer coat of Mega Water Seal on walls
- 7. Top coat of Mega Water Seal on walls
- 8. Apply Mega Prime on floor and skirting
- 9. Apply 1st coat of Mega Flex on floor and skirting
- 10. Finally apply top coat of Mega Flex on floor and skirting

#### **STEPS**

- 1. Surface preparation as needed
- 2. Filling Core Cutting with Mega Grout
- 3. Primer coat of Mega Water Seal on critical areas and coving
- 4. Apply Mega Mesh NP-721 on primer coat
- 5. Top coat of Mega Water Seal on critical areas and coving
- 6. Primer coat of Mega Water Seal on walls
- 7. Top coat of Mega Water Seal on walls
- 8. Apply Mega Prime on floor and skirting
- 9. Apply 1st coat of Mega Flex on floor and skirting
- **10. Finally apply top coat of Mega Flex** on floor and skirting