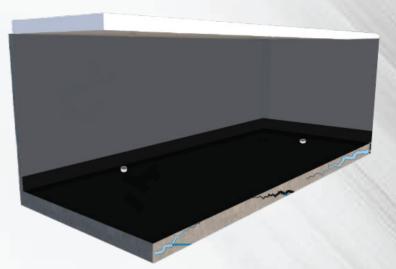

- 1. Surface preparation as needed
- 2. Filling Core Cutting with Mega Grout
- 3. Primer coat of Mega Water Seal on critical areas and coving
- 4. Apply Mega Mesh NP-721 on primer coat
- 5. Top coat of Mega Water Seal on critical areas and coving
- 6. Primer coat of Mega Water Seal on walls
- 7. Top coat of Mega Water Seal on walls
- 8. Apply Mega Prime on floor and skirting
- 9. Apply 1st coat of Mega Flex on floor and skirting
- 10. Finally apply top coat of Mega Flex on floor and skirting

#### **STEPS**

- 1. Surface preparation as needed
- 2. Filling Core Cutting with Mega Grout
- 3. Primer coat of Mega Water Seal on critical areas and coving
- 4. Apply Mega Mesh NP-721 on primer coat
- 5. Top coat of Mega Water Seal on critical areas and coving
- 6. Primer coat of Mega Water Seal on walls
- 7. Top coat of Mega Water Seal on walls
- 8. Apply Mega Prime on floor and skirting
- 9. Apply 1st coat of Mega Flex on floor and skirting
- **10. Finally apply top coat of Mega Flex** on floor and skirting