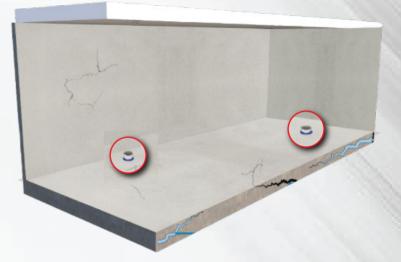

- 1. Surface preparation as needed
- 2. Filling Core Cutting with Mega Grout
- 3. Primer coat of Mega Water Seal on critical areas and coving
- 4. Apply Mega Mesh NP-721 on primer coat
- 5. Top coat of Mega Water Seal on critical areas and coving
- 6. Primer coat of Mega Water Seal on walls
- 7. Top coat of Mega Water Seal on walls
- 8. Apply Mega Prime on floor and skirting
- 9. Apply 1st coat of Mega Flex on floor and skirting
- 10. Finally apply top coat of Mega Flex on floor and skirting

#### **STEPS**

- 1. Surface preparation as needed
- 2. Filling Core Cutting with Mega Grout
- 3. Primer coat of Mega Water Seal on critical areas and coving
- 4. Apply Mega Mesh NP-721 on primer coat
- 5. Top coat of Mega Water Seal on critical areas and coving
- 6. Primer coat of Mega Water Seal on walls
- 7. Top coat of Mega Water Seal on walls
- 8. Apply Mega Prime on floor and skirting
- 9. Apply 1st coat of Mega Flex on floor and skirting
- **10. Finally apply top coat of Mega Flex** on floor and skirting