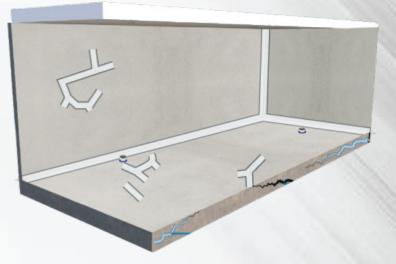

- 1. Surface preparation as needed
- 2. Filling Core Cutting with Mega Grout
- 3. Primer coat of Mega Water Seal on critical areas and coving
- 4. Apply Mega Mesh NP-721 on primer coat
- 5. Top coat of Mega Water Seal on critical areas and coving
- 6. Primer coat of Mega Water Seal on walls
- 7. Top coat of Mega Water Seal on walls
- 8. Apply Mega Prime on floor and skirting
- 9. Apply 1st coat of Mega Flex on floor and skirting
- 10. Finally apply top coat of Mega Flex on floor and skirting

#### **STEPS**

- 1. Surface preparation as needed
- 2. Filling Core Cutting with Mega Grout
- 3. Primer coat of Mega Water Seal on critical areas and coving
- 4. Apply Mega Mesh NP-721 on primer coat
- 5. Top coat of Mega Water Seal on critical areas and coving
- 6. Primer coat of Mega Water Seal on walls
- 7. Top coat of Mega Water Seal on walls
- 8. Apply Mega Prime on floor and skirting
- 9. Apply 1st coat of Mega Flex on floor and skirting
- **10. Finally apply top coat of Mega Flex** on floor and skirting