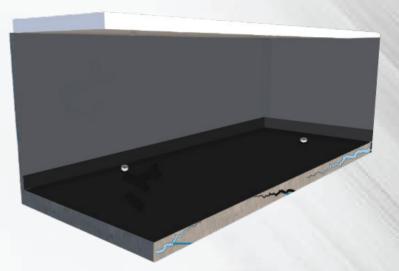

#### **STEPS**

- 1. Surface preparation as needed
- 2. Filling Core Cutting with Mega Grout
- 3. Primer coat of Mega Water Seal on critical areas and coving
- 4. Apply Mega Mesh NP-721 on primer coat
- 5. Top coat of Mega Water Seal on critical areas and coving
- 6. Primer coat of Mega Water Seal on walls
- 7. Top coat of Mega Water Seal on walls
- 8. Apply Mega Prime on floor and skirting
- 9. Apply 1st coat of Mega Flex on floor and skirting
- **10. Finally apply top coat of Mega Flex** on floor and skirting