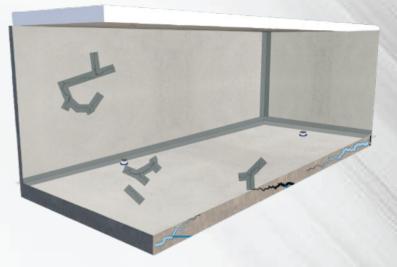

- 1. Surface preparation as needed
- 2. Filling Core Cutting with Mega Grout
- 3. Primer coat of Mega Water Seal on critical areas and coving
- 4. Apply Mega Mesh NP-721 on primer coat
- 5. Top coat of Mega Water Seal on critical areas and coving
- 6. Primer coat of Mega Water Seal on walls
- 7. Top coat of Mega Water Seal on walls
- 8. Apply Mega Prime on floor and skirting
- 9. Apply 1st coat of Mega Flex on floor and skirting
- 10. Finally apply top coat of Mega Flex on floor and skirting

#### **STEPS**

- 1. Surface preparation as needed
- 2. Filling Core Cutting with Mega Grout
- 3. Primer coat of Mega Water Seal on critical areas and coving
- 4. Apply Mega Mesh NP-721 on primer coat
- 5. Top coat of Mega Water Seal on critical areas and coving
- 6. Primer coat of Mega Water Seal on walls
- 7. Top coat of Mega Water Seal on walls
- 8. Apply Mega Prime on floor and skirting
- 9. Apply 1st coat of Mega Flex on floor and skirting
- **10. Finally apply top coat of Mega Flex** on floor and skirting