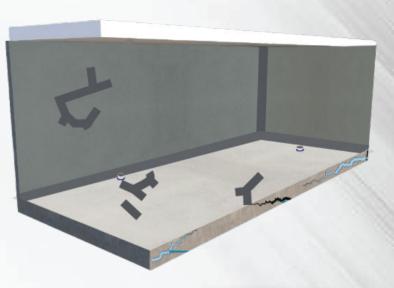

#### **STEPS**

- 1. Surface preparation as needed
- 2. Filling Core Cutting with Mega Grout
- 3. Primer coat of Mega Water Seal on critical areas and coving
- 4. Apply Mega Mesh NP-721 on primer coat
- 5. Top coat of Mega Water Seal on critical areas and coving
- 6. Primer coat of Mega Water Seal on walls
- 7. Top coat of Mega Water Seal on walls
- 8. Apply Mega Prime on floor and skirting
- 9. Apply 1st coat of Mega Flex on floor and skirting
- **10. Finally apply top coat of Mega Flex** on floor and skirting