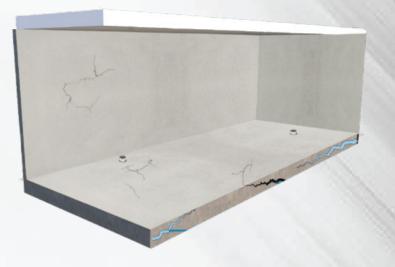

#### **STEPS**

- 1. Surface preparation as needed
- 2. Filling Core Cutting with Mega Grout
- 3. Primer coat of Mega Water Seal on critical areas and coving
- 4. Apply Mega Mesh NP-721 on primer coat
- 5. Top coat of Mega Water Seal on critical areas and coving
- 6. Primer coat of Mega Water Seal on walls
- 7. Top coat of Mega Water Seal on walls
- 8. Apply Mega Prime on floor and skirting
- 9. Apply 1st coat of Mega Flex on floor and skirting
- **10. Finally apply top coat of Mega Flex** on floor and skirting

- 1. Surface preparation as needed
- 2. Filling Core Cutting with Mega Grout
- 3. Primer coat of Mega Water Seal on critical areas and coving
- 4. Apply Mega Mesh NP-721 on primer coat
- 5. Top coat of Mega Water Seal on critical areas and coving
- 6. Primer coat of Mega Water Seal on walls
- 7. Top coat of Mega Water Seal on walls
- 8. Apply Mega Prime on floor and skirting
- 9. Apply 1st coat of Mega Flex on floor and skirting
- 10. Finally apply top coat of Mega Flex on floor and skirting