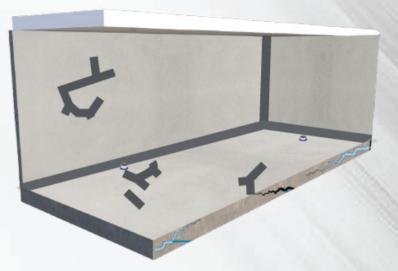

#### **STEPS**

- 1. Surface preparation as needed
- 2. Filling Core Cutting with Mega Grout
- 3. Primer coat of Mega Water Seal on critical areas and coving
- 4. Apply Mega Mesh NP-721 on primer coat
- 5. Top coat of Mega Water Seal on critical areas and coving
- 6. Primer coat of Mega Water Seal on walls
- 7. Top coat of Mega Water Seal on walls
- 8. Apply Mega Prime on floor and skirting
- 9. Apply 1st coat of Mega Flex on floor and skirting
- **10. Finally apply top coat of Mega Flex** on floor and skirting