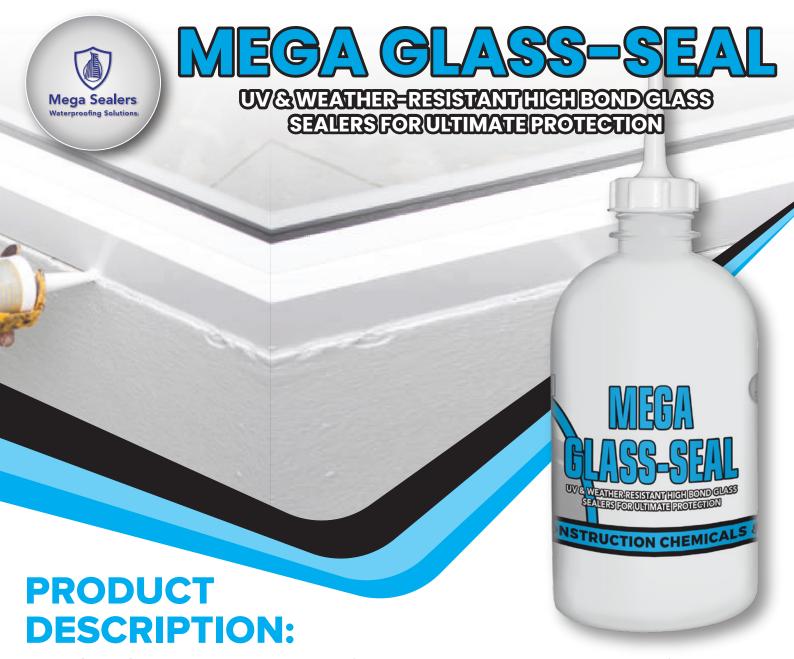

### **Easy Application with Integrated Nozzle:**

Mega Glass Seal sets itself apart with its innovative nozzle applicator. This built-in feature simplifies the application process. Just place the bottle's nozzle directly over the joint or surface, apply gentle pressure, and watch the adhesive flow smoothly and evenly.

# **USAGE GUIDELINES:**

- 1. Prepare the materials and ensure they are clean and free from debris.
- 2. Place the bottle with the nozzle directly over the joint or surface.
- 3. Apply slight pressure to the bottle to release the adhesive.
- 4. Allow the adhesive to flow smoothly into the joint or adhere to the surface.
- 5. Wipe off excess adhesive as needed.
- 6. Follow recommended curing times for your specific application.