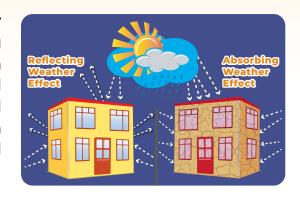

## **DESCRIPTION**

Mega Anti Moist is a high quality, premium exterior paint that protects your home from damaging effects of all types of weather. It is powered with Smart Release Technology which gives advanced protection against algae and fungus that is caused by the sun and rain. It has mid-sheen finish with outstanding dirt resistance, flexibility and increased spread rate.

### **FEATURES AND BENEFITS**

- √ The special coaty system gives outstanding water and dirt resistance.
- √ Excellent UV protection and moisture control.
- √ Rapid Drying fast recoating time and labour saving.
- $\checkmark$  Outstanding exterior durability flexibility and adhesion.
- $\checkmark$  Lock porosity of the substrate and create anti-porus surface to prevent moisture penetration.
- ✓ Can be used on EIFS, XPS & EPS system.